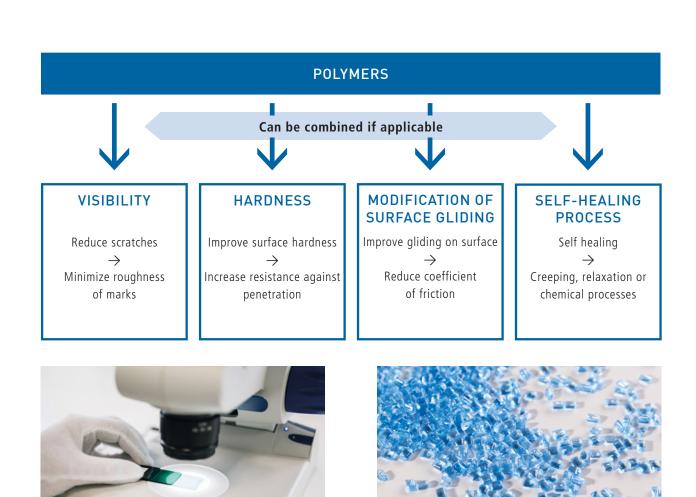

Plastic surfaces are susceptible to wear and tear through constant use. Therefore, producers are seeking for materials, which avoid these deficiencies throughout the entire life span of a component. Improper usage, external influences and other causes may lead to scratches. It is important to know the stress of the component to determine the additives to increase the scratch resistance.

Polymerblends such as SITRASUR offer improved surface hardness with high impact resistance and transparency. These blends are ideal for use in transparent displays.

As an expert for high performance compounds SITRAPLAS is able to offer raw material to meet individual needs. Sales managers and process engineers can assist you in selecting a suitable product depending on your requirements and end uses. Our team will also be available to support you in your production if questions or problems regarding our material arose. SITRAPLAS is a reliable partner to offer custom solutions.